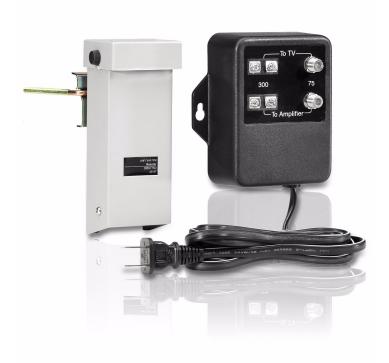

Amplify an antenna signal

Amplify antenna signals for improved picture and sound. Mast mounted.

**Enjoy more programming choices** 

• 28 dB adjustable amplification

Philips Antenna amplifier

Outdoor

28dB

US2-PH61112

Antenna amplifier Outdoor 28dB